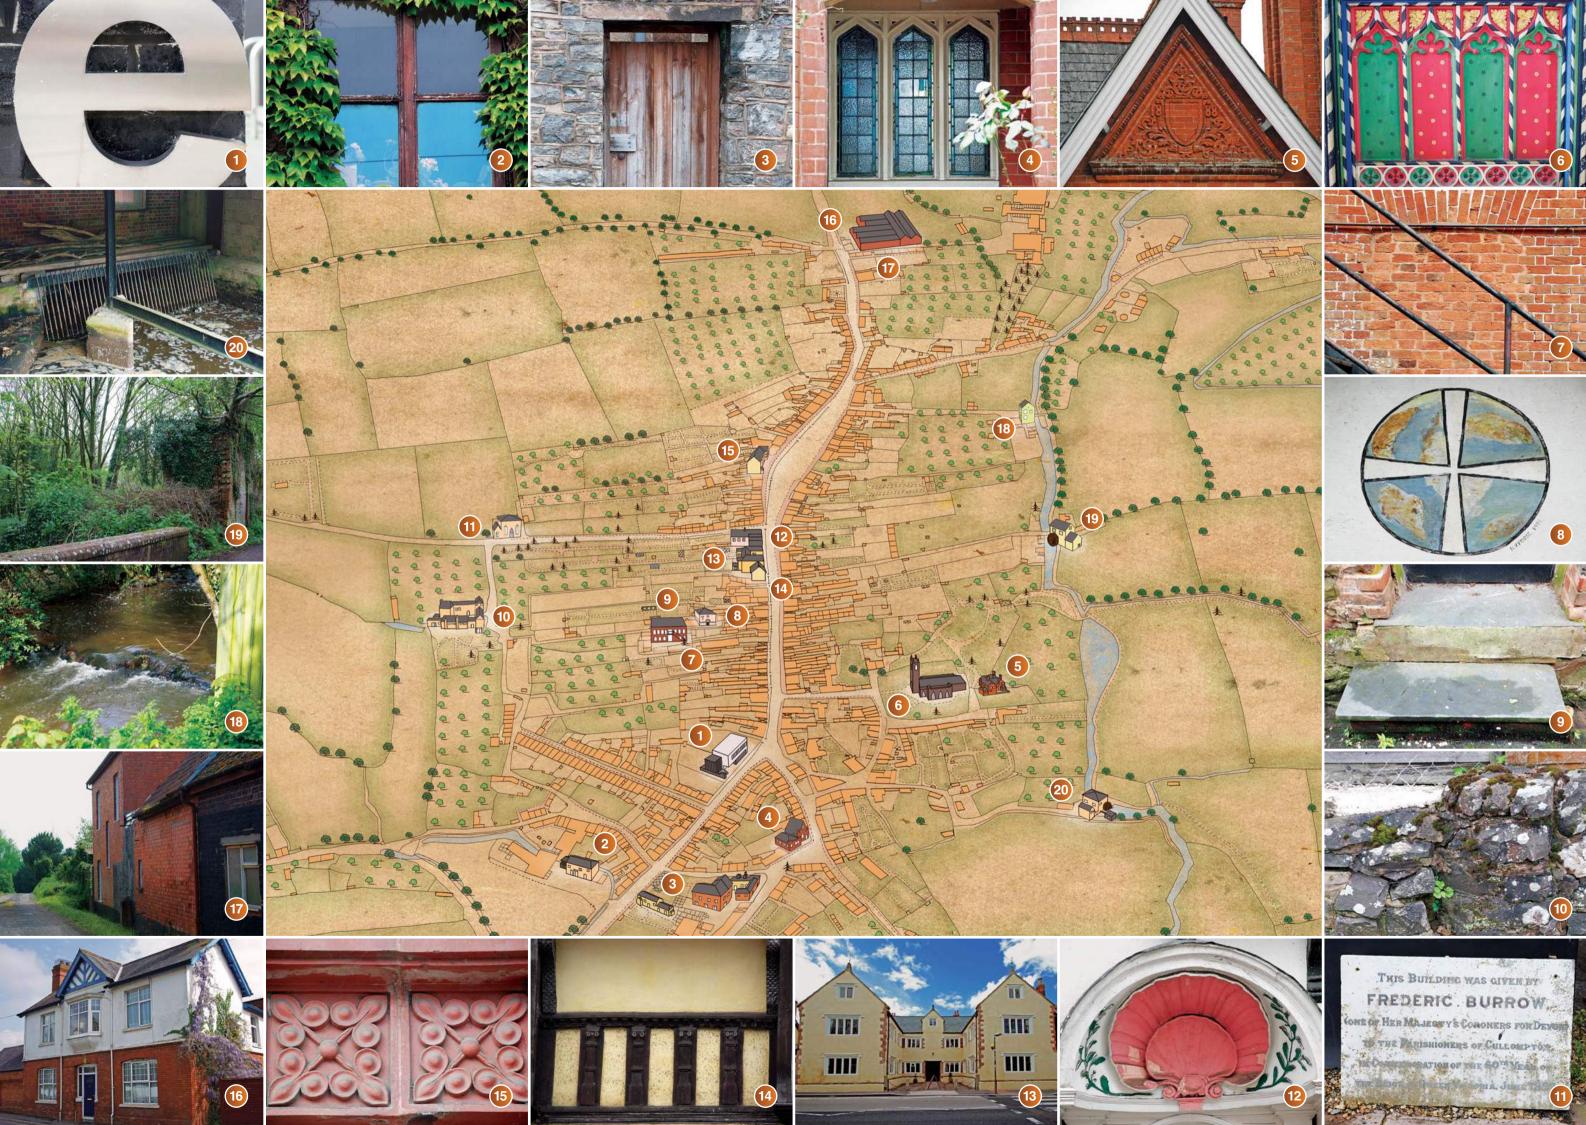

## CULLOMPTON TOWN TRAIL QUIZ

Can you find these stones in Shortlands Lane?

Library The Chapel Letter 'e'. What else can you find at the Library? Where is this stone? **Antique Centre** The Manor Where is this shell? Can you find a window with 4 panes of glass? **Tannery (Supermarket** 13 Walronds How many windows are there? Can you find an old door? (You may have to look around the back of the building!) The Merchant's House Chapel Can you spot this woodwork? Where are the three pointed windows next to each other? 15 Heyford House Where are these tiles? 5 Sellwood House Can you find a shield in a triangle? 16 Fox Brothers Factory Site How many windows are there on the front of the 6 St Andrew's Church Manager's house? Where can you find this pattern? 17 Serge-makers' Cottages The Green Can you find some cottages in the Lane? What can you see behind the metal steps? 18 Upper Mill **Methodist Chapel** Where does the water flow over these stones? Where is the picture of the World? 19 Middle Mill **New Cut** Can you see this hidden building at Middle Mill? What does this step cross? **Lower Mill** 10 Shortlands Lane Where is this grill?