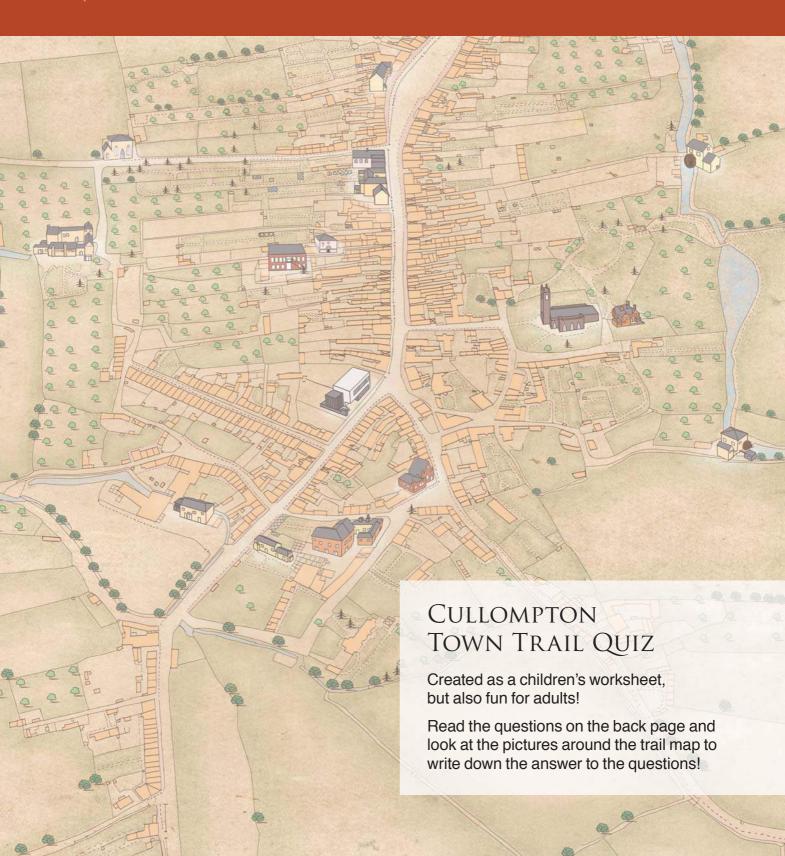

## CULLOMPTON TOWN TRAIL QUIZ

Can you find these stones in Shortlands Lane?

Library The Chapel Letter 'e'. What else can you find at the Library? Where is this stone? **Antique Centre** The Manor Where is this shell? Can you find a window with 4 panes of glass? **Tannery (Supermarket** 13 Walronds How many windows are there? Can you find an old door? (You may have to look around the back of the building!) The Merchant's House Chapel Can you spot this woodwork? Where are the three pointed windows next to each other? 15 Heyford House Where are these tiles? 5 Sellwood House Can you find a shield in a triangle? 16 Fox Brothers Factory Site How many windows are there on the front of the 6 St Andrew's Church Manager's house? Where can you find this pattern? 17 Serge-makers' Cottages The Green Can you find some cottages in the Lane? What can you see behind the metal steps? 18 Upper Mill **Methodist Chapel** Where does the water flow over these stones? Where is the picture of the World? 19 Middle Mill **New Cut** Can you see this hidden building at Middle Mill? What does this step cross? **Lower Mill** 10 Shortlands Lane Where is this grill?